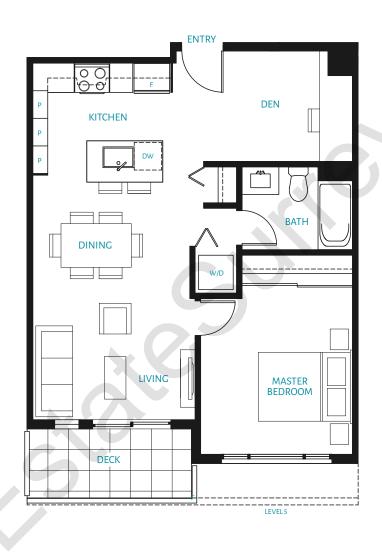

# B | 1 BEDROOM + DEN 700 sq. ft.

\*509, 514, 516, 609, 614 and 616 plans are reversed