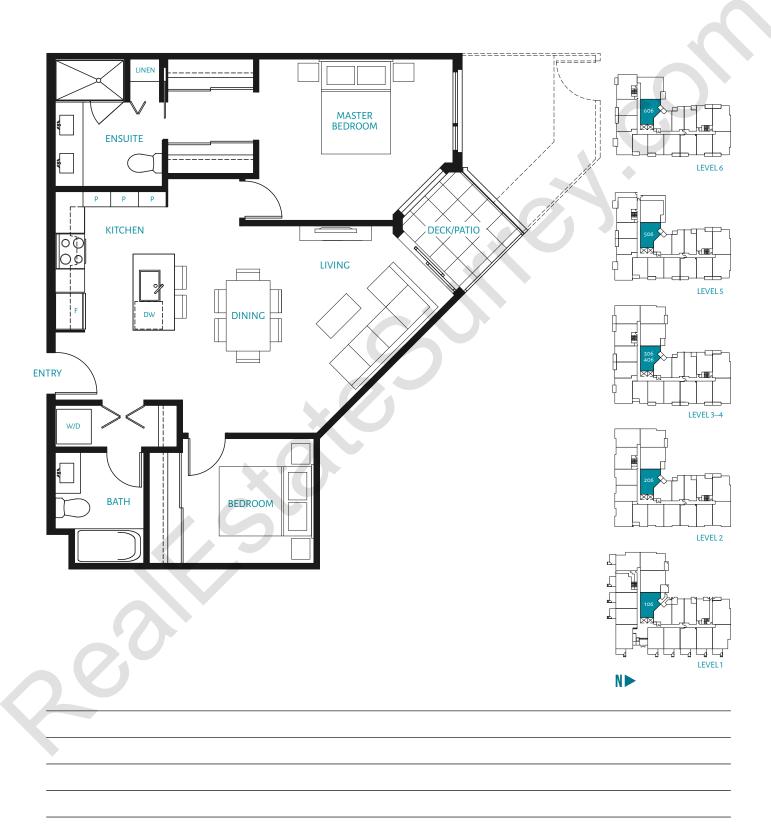

### **A1** | 1 BEDROOM 690 sq. ft.







# A2 | 1 BEDROOM 710 sq. ft.







### **A3** | 1 BEDROOM 607 sq. ft.















### **A4** | 1 BEDROOM 618 sq. ft.

































# B | 1 BEDROOM + DEN 700 sq. ft.





\*509, 514, 516, 609, 614 and 616 plans are reversed









### **B1** | 1 BEDROOM + DEN 780 sq. ft.









### **B2** | 1 BEDROOM + DEN 753 sq. ft.









### B2A | 1 BEDROOM + DEN 679 sq. ft.







### **B3** | 1 BEDROOM + DEN 768 sq. ft.











### B3A | 1 BEDROOM + DEN 691 sq. ft.













### **C** | 2 BEDROOM 947 sq. ft.







### **C1** | 2 BEDROOM 880 sq. ft.







### **C2** | 2 BEDROOM 990 sq. ft.



















**C4** | 2 BEDROOM 932 sq. ft.







### **C5** | 2 BEDROOM 955 sq. ft.

















### **C7** | 2 BEDROOM 984 sq. ft.







### **C8** | 2 BEDROOM 864 sq. ft.







### **1** | 2 BEDROOM + DEN 1,152 sq. ft.





### **D2** | 2 BEDROOM + DEN 1,085 sq. ft.







### **D3** | 2 BEDROOM + DEN 1,127 sq. ft.









#### 2 BEDROOM + DEN + FAMILY 1,536 sq. ft.









# thrive HO F\* | 2 BEDROOM + DEN + FAMILY 1,513 sq. ft.























### **F 1** | 4 BEDROOM + DEN 1,890 sq. ft.