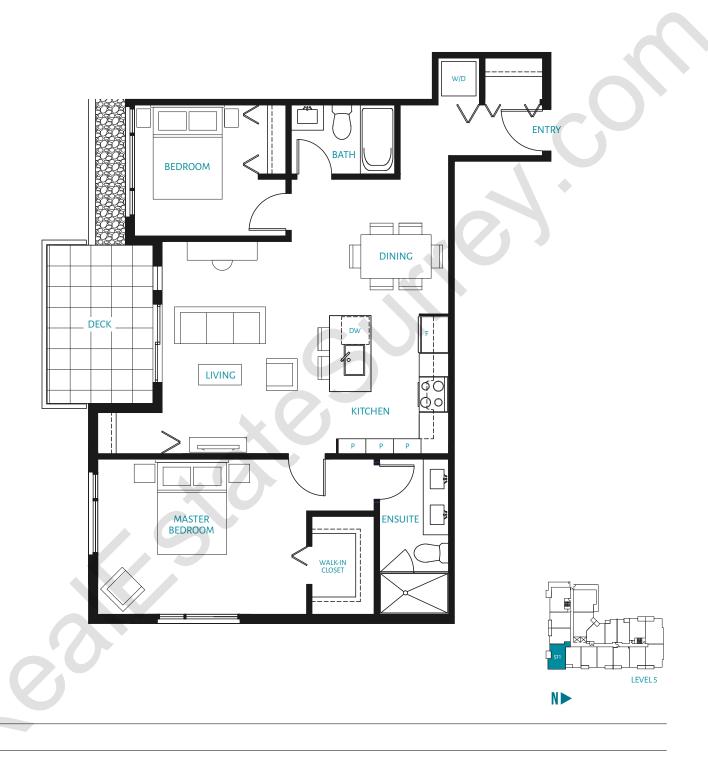

** | 1 BEDROOM 690 sq. ft.







# A2 | 1 BEDROOM 710 sq. ft.







### **A3** | 1 BEDROOM 607 sq. ft.















### **A4** | 1 BEDROOM 618 sq. ft.

































# B | 1 BEDROOM + DEN 700 sq. ft.





\*509, 514, 516, 609, 614 and 616 plans are reversed









### **B1** | 1 BEDROOM + DEN 780 sq. ft.









### **B2** | 1 BEDROOM + DEN 753 sq. ft.









### B2A | 1 BEDROOM + DEN 679 sq. ft.







### **B3** | 1 BEDROOM + DEN 768 sq. ft.











### B3A | 1 BEDROOM + DEN 691 sq. ft.













### **C** | 2 BEDROOM 947 sq. ft.







### **C1** | 2 BEDROOM 880 sq. ft.







### **C2** | 2 BEDROOM 990 sq. ft.



















**C4** | 2 BEDROOM 932 sq. ft.







### **C5** | 2 BEDROOM 955 sq. ft.

















### **C7** | 2 BEDROOM 984 sq. ft.







### **C8** | 2 BEDROOM 864 sq. ft.







### **1** | 2 BEDROOM + DEN 1,152 sq. ft.





### **D2** | 2 BEDROOM + DEN 1,085 sq. ft.







### **D3** | 2 BEDROOM + DEN 1,127 sq. ft.









#### 2 BEDROOM + DEN + FAMILY 1,536 sq. ft.









# thrive HO F\* | 2 BEDROOM + DEN + FAMILY 1,513 sq. ft.























### **F 1** | 4 BEDROOM + DEN 1,890 sq. ft.