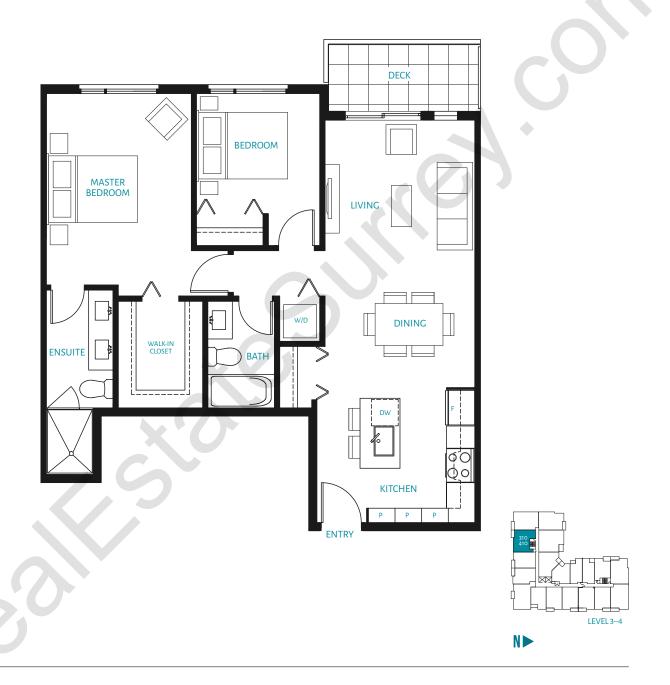

### **A1** | 1 BEDROOM 690 sq. ft.







# A2 | 1 BEDROOM 710 sq. ft.







### **A3** | 1 BEDROOM 607 sq. ft.















### **A4** | 1 BEDROOM 618 sq. ft.

































# B | 1 BEDROOM + DEN 700 sq. ft.





\*509, 514, 516, 609, 614 and 616 plans are reversed









### **B1** | 1 BEDROOM + DEN 780 sq. ft.









### **B2** | 1 BEDROOM + DEN 753 sq. ft.









### B2A | 1 BEDROOM + DEN 679 sq. ft.







### **B3** | 1 BEDROOM + DEN 768 sq. ft.











### B3A | 1 BEDROOM + DEN 691 sq. ft.













### **C** | 2 BEDROOM 947 sq. ft.







### **C1** | 2 BEDROOM 880 sq. ft.







### **C2** | 2 BEDROOM 990 sq. ft.



















**C4** | 2 BEDROOM 932 sq. ft.







### **C5** | 2 BEDROOM 955 sq. ft.

















### **C7** | 2 BEDROOM 984 sq. ft.







### **C8** | 2 BEDROOM 864 sq. ft.







### **1** | 2 BEDROOM + DEN 1,152 sq. ft.





### **D2** | 2 BEDROOM + DEN 1,085 sq. ft.







### **D3** | 2 BEDROOM + DEN 1,127 sq. ft.









#### 2 BEDROOM + DEN + FAMILY 1,536 sq. ft.









# thrive HO F\* | 2 BEDROOM + DEN + FAMILY 1,513 sq. ft.























### **F 1** | 4 BEDROOM + DEN 1,890 sq. ft.