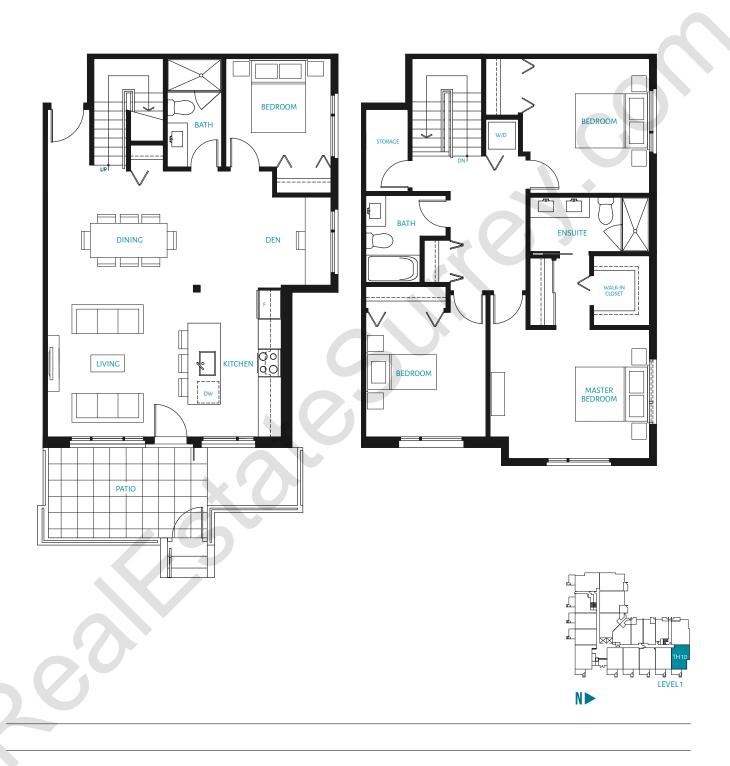

ft.









### B2A | 1 BEDROOM + DEN 679 sq. ft.







### **B3** | 1 BEDROOM + DEN 768 sq. ft.











### B3A | 1 BEDROOM + DEN 691 sq. ft.













### **C** | 2 BEDROOM 947 sq. ft.







### **C1** | 2 BEDROOM 880 sq. ft.







### **C2** | 2 BEDROOM 990 sq. ft.



















**C4** | 2 BEDROOM 932 sq. ft.







### **C5** | 2 BEDROOM 955 sq. ft.

















### **C7** | 2 BEDROOM 984 sq. ft.







### **C8** | 2 BEDROOM 864 sq. ft.







### **1** | 2 BEDROOM + DEN 1,152 sq. ft.





### **D2** | 2 BEDROOM + DEN 1,085 sq. ft.







### **D3** | 2 BEDROOM + DEN 1,127 sq. ft.









#### 2 BEDROOM + DEN + FAMILY 1,536 sq. ft.









# thrive HO F\* | 2 BEDROOM + DEN + FAMILY 1,513 sq. ft.























### **F 1** | 4 BEDROOM + DEN 1,890 sq. ft.