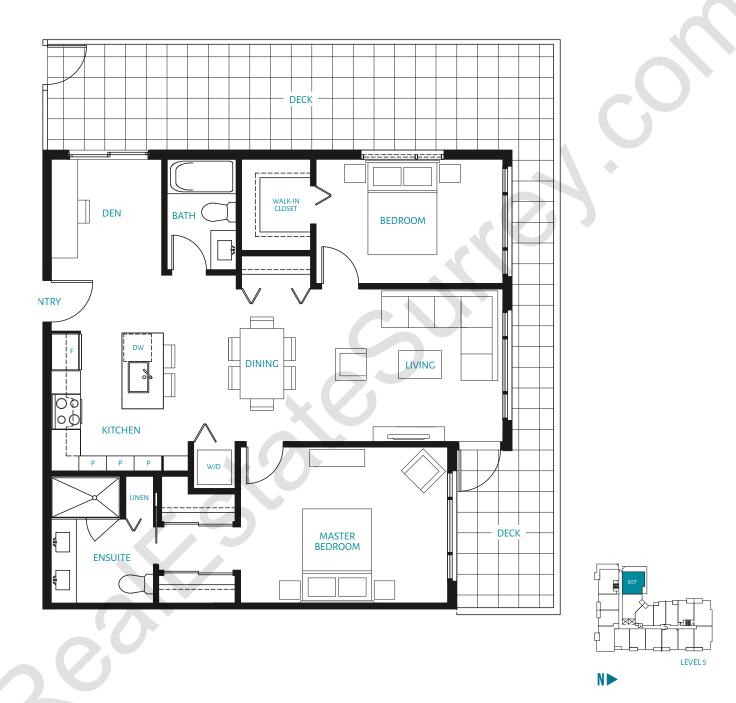

OOM 618 sq. ft.

































# B | 1 BEDROOM + DEN 700 sq. ft.





\*509, 514, 516, 609, 614 and 616 plans are reversed









### **B1** | 1 BEDROOM + DEN 780 sq. ft.









### **B2** | 1 BEDROOM + DEN 753 sq. ft.









### B2A | 1 BEDROOM + DEN 679 sq. ft.







### **B3** | 1 BEDROOM + DEN 768 sq. ft.











### B3A | 1 BEDROOM + DEN 691 sq. ft.













### **C** | 2 BEDROOM 947 sq. ft.







### **C1** | 2 BEDROOM 880 sq. ft.







### **C2** | 2 BEDROOM 990 sq. ft.



















**C4** | 2 BEDROOM 932 sq. ft.







### **C5** | 2 BEDROOM 955 sq. ft.

















### **C7** | 2 BEDROOM 984 sq. ft.







### **C8** | 2 BEDROOM 864 sq. ft.







### **1** | 2 BEDROOM + DEN 1,152 sq. ft.





### **D2** | 2 BEDROOM + DEN 1,085 sq. ft.







### **D3** | 2 BEDROOM + DEN 1,127 sq. ft.









#### 2 BEDROOM + DEN + FAMILY 1,536 sq. ft.









# thrive HO F\* | 2 BEDROOM + DEN + FAMILY 1,513 sq. ft.























### **F 1** | 4 BEDROOM + DEN 1,890 sq. ft.