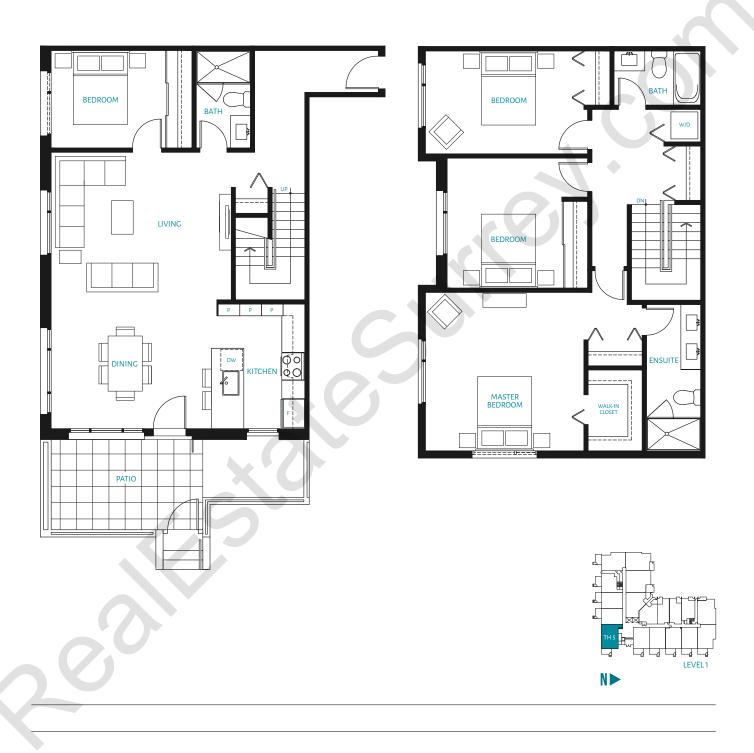

. ft.









### **B2** | 1 BEDROOM + DEN 753 sq. ft.









### B2A | 1 BEDROOM + DEN 679 sq. ft.







### **B3** | 1 BEDROOM + DEN 768 sq. ft.











### B3A | 1 BEDROOM + DEN 691 sq. ft.













### **C** | 2 BEDROOM 947 sq. ft.







### **C1** | 2 BEDROOM 880 sq. ft.







### **C2** | 2 BEDROOM 990 sq. ft.



















**C4** | 2 BEDROOM 932 sq. ft.







### **C5** | 2 BEDROOM 955 sq. ft.

















### **C7** | 2 BEDROOM 984 sq. ft.







### **C8** | 2 BEDROOM 864 sq. ft.







### **1** | 2 BEDROOM + DEN 1,152 sq. ft.





### **D2** | 2 BEDROOM + DEN 1,085 sq. ft.







### **D3** | 2 BEDROOM + DEN 1,127 sq. ft.









#### 2 BEDROOM + DEN + FAMILY 1,536 sq. ft.









# thrive HO F\* | 2 BEDROOM + DEN + FAMILY 1,513 sq. ft.























### **F 1** | 4 BEDROOM + DEN 1,890 sq. ft.