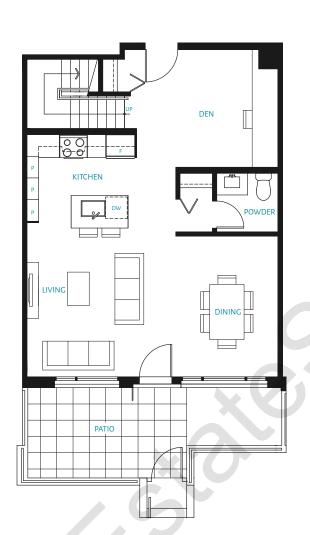

OOM + DEN 780 sq. ft.









### **B2** | 1 BEDROOM + DEN 753 sq. ft.









### B2A | 1 BEDROOM + DEN 679 sq. ft.







### **B3** | 1 BEDROOM + DEN 768 sq. ft.











### B3A | 1 BEDROOM + DEN 691 sq. ft.













### **C** | 2 BEDROOM 947 sq. ft.







### **C1** | 2 BEDROOM 880 sq. ft.







### **C2** | 2 BEDROOM 990 sq. ft.



















**C4** | 2 BEDROOM 932 sq. ft.







### **C5** | 2 BEDROOM 955 sq. ft.

















### **C7** | 2 BEDROOM 984 sq. ft.







### **C8** | 2 BEDROOM 864 sq. ft.







### **1** | 2 BEDROOM + DEN 1,152 sq. ft.





### **D2** | 2 BEDROOM + DEN 1,085 sq. ft.







### **D3** | 2 BEDROOM + DEN 1,127 sq. ft.









#### 2 BEDROOM + DEN + FAMILY 1,536 sq. ft.









# thrive HO F\* | 2 BEDROOM + DEN + FAMILY 1,513 sq. ft.























### **F 1** | 4 BEDROOM + DEN 1,890 sq. ft.