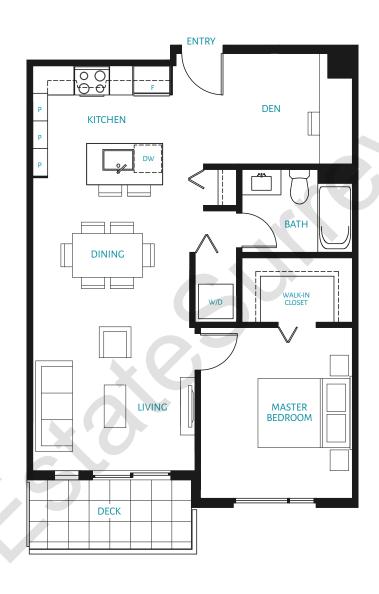

# B | 1 BEDROOM + DEN 700 sq. ft.

\*509, 514, 516, 609, 614 and 616 plans are reversed