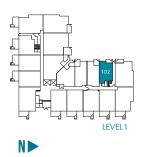

### **A1** | 1 BEDROOM 690 sq. ft.







# A2 | 1 BEDROOM 710 sq. ft.







### **A3** | 1 BEDROOM 607 sq. ft.















### **A4** | 1 BEDROOM 618 sq. ft.

































# B | 1 BEDROOM + DEN 700 sq. ft.





\*509, 514, 516, 609, 614 and 616 plans are reversed









### **B1** | 1 BEDROOM + DEN 780 sq. ft.









### **B2** | 1 BEDROOM + DEN 753 sq. ft.









### B2A | 1 BEDROOM + DEN 679 sq. ft.







### **B3** | 1 BEDROOM + DEN 768 sq. ft.











### B3A | 1 BEDROOM + DEN 691 sq. ft.













### **C** | 2 BEDROOM 947 sq. ft.







### **C1** | 2 BEDROOM 880 sq. ft.







### **C2** | 2 BEDROOM 990 sq. ft.



















**C4** | 2 BEDROOM 932 sq. ft.







### **C5** | 2 BEDROOM 955 sq. ft.

















### **C7** | 2 BEDROOM