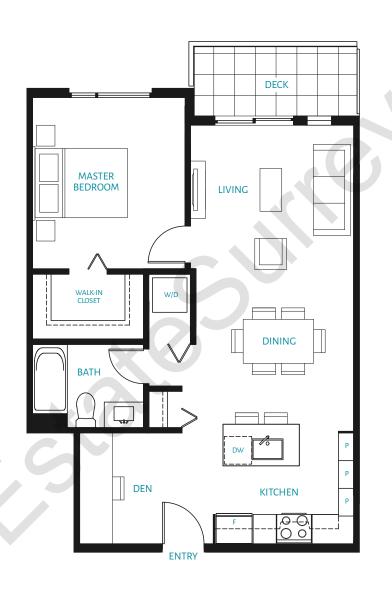

### **A1** | 1 BEDROOM 690 sq. ft.







# A2 | 1 BEDROOM 710 sq. ft.







### **A3** | 1 BEDROOM 607 sq. ft.















### **A4** | 1 BEDROOM 618 sq. ft.

































# B | 1 BEDROOM + DEN 700 sq. ft.





\*509, 514, 516, 609, 614 and 616 plans are reversed









### **B1** | 1 BEDROOM + DEN 780 sq. ft.









### **B2** | 1 BEDROOM + DEN 753 sq. ft.









### B2A | 1 BEDROOM + DEN 679 sq. ft.







### **B3** | 1 BEDROOM + DEN 768 sq. ft.











### B3A | 1 BEDROOM + DEN 691 sq. ft.













### **C** | 2 BEDROOM 947 sq. ft.







### **C1** | 2 BEDROOM 880 sq. ft.







### **C2** | 2 BEDROOM 990 sq. ft.



















**C4** | 2 BEDROOM 932 sq. ft.







### **C5** | 2 BEDROOM 955 sq. ft.

















### **C7** | 2 BEDROOM 984 sq. ft.







### **C8** | 2 BEDROOM 864 sq. ft.







### **1** | 2 BEDROOM + DEN 1,152 sq. ft.





### **D2** | 2 BEDROOM + DEN 1,085 sq. ft.







### **D3** | 2 BEDROOM + DEN 1,127 sq. ft.









#### 2 BEDROOM + DEN + FAMILY 1,536 sq. ft.









# thrive HO F\* | 2 BEDROOM + DEN + FAMILY 1,513 sq. ft.























### **F 1** | 4 BEDROOM + DEN 1,890 sq. ft.