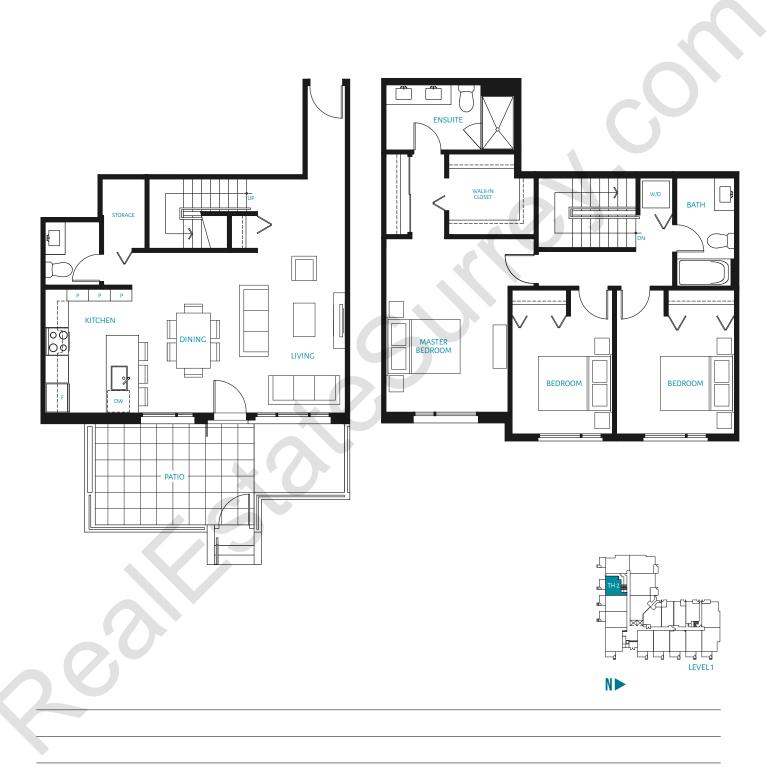

780 sq. ft.









### **B2** | 1 BEDROOM + DEN 753 sq. ft.









### B2A | 1 BEDROOM + DEN 679 sq. ft.







### **B3** | 1 BEDROOM + DEN 768 sq. ft.











### B3A | 1 BEDROOM + DEN 691 sq. ft.













### **C** | 2 BEDROOM 947 sq. ft.







### **C1** | 2 BEDROOM 880 sq. ft.







### **C2** | 2 BEDROOM 990 sq. ft.



















**C4** | 2 BEDROOM 932 sq. ft.







### **C5** | 2 BEDROOM 955 sq. ft.

















### **C7** | 2 BEDROOM 984 sq. ft.







### **C8** | 2 BEDROOM 864 sq. ft.







### **1** | 2 BEDROOM + DEN 1,152 sq. ft.





### **D2** | 2 BEDROOM + DEN 1,085 sq. ft.







### **D3** | 2 BEDROOM + DEN 1,127 sq. ft.









#### 2 BEDROOM + DEN + FAMILY 1,536 sq. ft.









# thrive HO F\* | 2 BEDROOM + DEN + FAMILY 1,513 sq. ft.























### **F 1** | 4 BEDROOM + DEN 1,890 sq. ft.