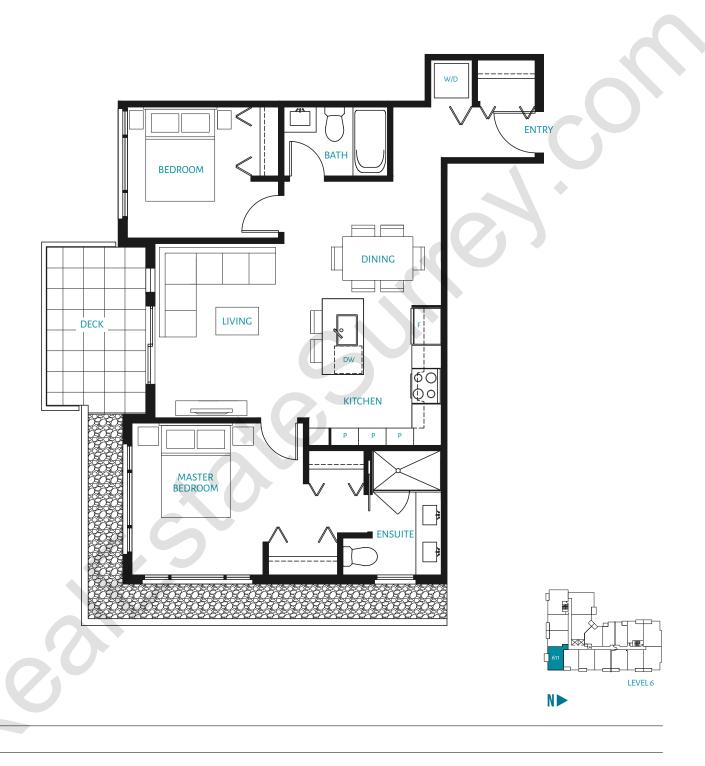

BEDROOM 710 sq. ft.







### **A3** | 1 BEDROOM 607 sq. ft.















### **A4** | 1 BEDROOM 618 sq. ft.

































# B | 1 BEDROOM + DEN 700 sq. ft.





\*509, 514, 516, 609, 614 and 616 plans are reversed









### **B1** | 1 BEDROOM + DEN 780 sq. ft.









### **B2** | 1 BEDROOM + DEN 753 sq. ft.









### B2A | 1 BEDROOM + DEN 679 sq. ft.







### **B3** | 1 BEDROOM + DEN 768 sq. ft.











### B3A | 1 BEDROOM + DEN 691 sq. ft.













### **C** | 2 BEDROOM 947 sq. ft.







### **C1** | 2 BEDROOM 880 sq. ft.







### **C2** | 2 BEDROOM 990 sq. ft.



















**C4** | 2 BEDROOM 932 sq. ft.







### **C5** | 2 BEDROOM 955 sq. ft.

















### **C7** | 2 BEDROOM 984 sq. ft.







### **C8** | 2 BEDROOM 864 sq. ft.







### **1** | 2 BEDROOM + DEN 1,152 sq. ft.





### **D2** | 2 BEDROOM + DEN 1,085 sq. ft.







### **D3** | 2 BEDROOM + DEN 1,127 sq. ft.









#### 2 BEDROOM + DEN + FAMILY 1,536 sq. ft.









# thrive HO F\* | 2 BEDROOM + DEN + FAMILY 1,513 sq. ft.























### **F 1** | 4 BEDROOM + DEN 1,890 sq. ft.