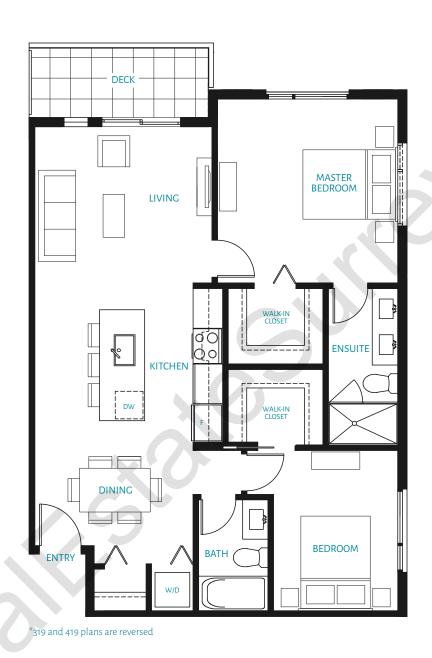

### **A1** | 1 BEDROOM 690 sq. ft.







# A2 | 1 BEDROOM 710 sq. ft.







### **A3** | 1 BEDROOM 607 sq. ft.















### **A4** | 1 BEDROOM 618 sq. ft.

































# B | 1 BEDROOM + DEN 700 sq. ft.





\*509, 514, 516, 609, 614 and 616 plans are reversed









### **B1** | 1 BEDROOM + DEN 780 sq. ft.









### **B2** | 1 BEDROOM + DEN 753 sq. ft.









### B2A | 1 BEDROOM + DEN 679 sq. ft.







### **B3** | 1 BEDROOM + DEN 768 sq. ft.











### B3A | 1 BEDROOM + DEN 691 sq. ft.













### **C** | 2 BEDROOM 947 sq. ft.







### **C1** | 2 BEDROOM 880 sq. ft.







### **C2** | 2 BEDROOM 990 sq. ft.



















**C4** | 2 BEDROOM 932 sq. ft.







### **C5** | 2 BEDROOM 955 sq. ft.

















### **C7** | 2 BEDROOM 984 sq. ft.







### **C8** | 2 BEDROOM 864 sq. ft.







### **1** | 2 BEDROOM + DEN 1,152 sq. ft.





### **D2** | 2 BEDROOM + DEN 1,085 sq. ft.







### **D3** | 2 BEDROOM + DEN 1,127 sq. ft.









#### 2 BEDROOM + DEN + FAMILY 1,536 sq. ft.









# thrive HO F\* | 2 BEDROOM + DEN + FAMILY 1,513 sq. ft.























### **F 1** | 4 BEDROOM + DEN 1,890 sq. ft.