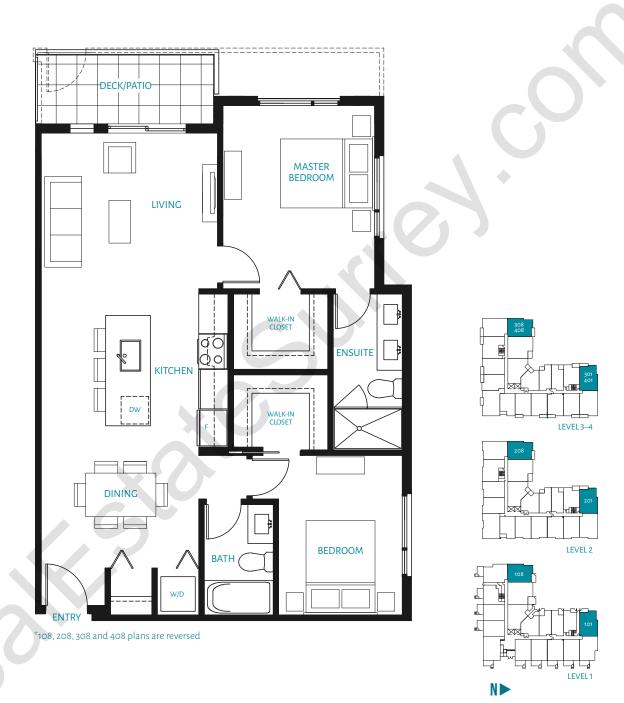

### **A1** | 1 BEDROOM 690 sq. ft.







# A2 | 1 BEDROOM 710 sq. ft.







### **A3** | 1 BEDROOM 607 sq. ft.















### **A4** | 1 BEDROOM 618 sq. ft.

































# B | 1 BEDROOM + DEN 700 sq. ft.





\*509, 514, 516, 609, 614 and 616 plans are reversed









### **B1** | 1 BEDROOM + DEN 780 sq. ft.









### **B2** | 1 BEDROOM + DEN 753 sq. ft.









### B2A | 1 BEDROOM + DEN 679 sq. ft.







### **B3** | 1 BEDROOM + DEN 768 sq. ft.











### B3A | 1 BEDROOM + DEN 691 sq. ft.













### **C** | 2 BEDROOM 947 sq. ft.







### **C1** | 2 BEDROOM 880 sq. ft.







### **C2** | 2 BEDROOM 990 sq. ft.



















**C4** | 2 BEDROOM 932 sq. ft.







### **C5** | 2 BEDROOM 955 sq. ft.

















### **C7** | 2 BEDROOM 984 sq. ft.







### **C8** | 2 BEDROOM 864 sq. ft.







### **1** | 2 BEDROOM + DEN 1,152 sq. ft.





### **D2** | 2 BEDROOM + DEN 1,085 sq. ft.







### **D3** | 2 BEDROOM + DEN 1,127 sq. ft.









#### 2 BEDROOM + DEN + FAMILY 1,536 sq. ft.









# thrive HO F\* | 2 BEDROOM + DEN + FAMILY 1,513 sq. ft.























### **F 1** | 4 BEDROOM + DEN 1,890 sq. ft.