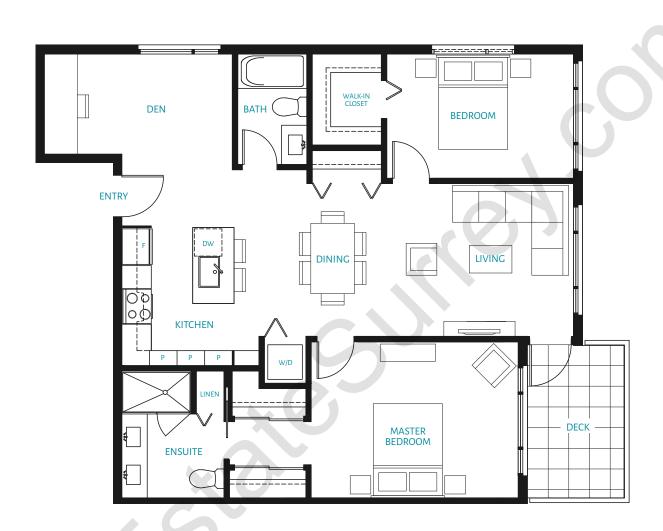

B | 1 BEDROOM + DEN 700 sq. ft.





\*509, 514, 516, 609, 614 and 616 plans are reversed









### **B1** | 1 BEDROOM + DEN 780 sq. ft.









### **B2** | 1 BEDROOM + DEN 753 sq. ft.









### B2A | 1 BEDROOM + DEN 679 sq. ft.







### **B3** | 1 BEDROOM + DEN 768 sq. ft.











### B3A | 1 BEDROOM + DEN 691 sq. ft.













### **C** | 2 BEDROOM 947 sq. ft.







### **C1** | 2 BEDROOM 880 sq. ft.







### **C2** | 2 BEDROOM 990 sq. ft.



















**C4** | 2 BEDROOM 932 sq. ft.







### **C5** | 2 BEDROOM 955 sq. ft.

















### **C7** | 2 BEDROOM 984 sq. ft.







### **C8** | 2 BEDROOM 864 sq. ft.







### **1** | 2 BEDROOM + DEN 1,152 sq. ft.





### **D2** | 2 BEDROOM + DEN 1,085 sq. ft.







### **D3** | 2 BEDROOM + DEN 1,127 sq. ft.









#### 2 BEDROOM + DEN + FAMILY 1,536 sq. ft.









# thrive HO F\* | 2 BEDROOM + DEN + FAMILY 1,513 sq. ft.























### **F 1** | 4 BEDROOM + DEN 1,890 sq. ft.