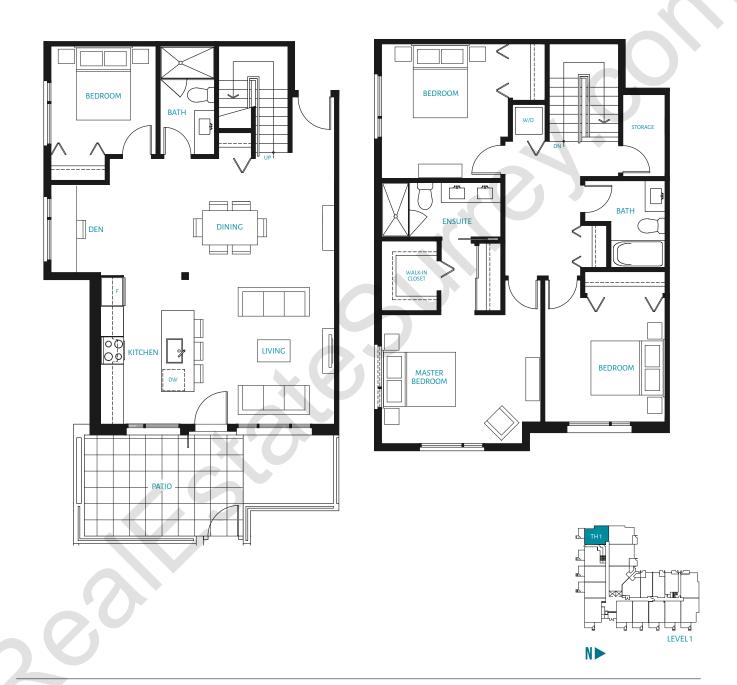

### B2A | 1 BEDROOM + DEN 679 sq. ft.







### **B3** | 1 BEDROOM + DEN 768 sq. ft.











### B3A | 1 BEDROOM + DEN 691 sq. ft.













### **C** | 2 BEDROOM 947 sq. ft.







### **C1** | 2 BEDROOM 880 sq. ft.







### **C2** | 2 BEDROOM 990 sq. ft.



















**C4** | 2 BEDROOM 932 sq. ft.







### **C5** | 2 BEDROOM 955 sq. ft.

















### **C7** | 2 BEDROOM 984 sq. ft.







### **C8** | 2 BEDROOM 864 sq. ft.







### **1** | 2 BEDROOM + DEN 1,152 sq. ft.





### **D2** | 2 BEDROOM + DEN 1,085 sq. ft.







### **D3** | 2 BEDROOM + DEN 1,127 sq. ft.









#### 2 BEDROOM + DEN + FAMILY 1,536 sq. ft.









# thrive HO F\* | 2 BEDROOM + DEN + FAMILY 1,513 sq. ft.























### **F 1** | 4 BEDROOM + DEN 1,890 sq. ft.