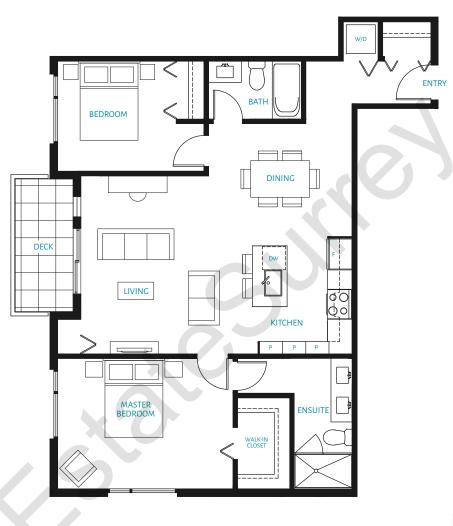

### **A1** | 1 BEDROOM 690 sq. ft.







# A2 | 1 BEDROOM 710 sq. ft.







### **A3** | 1 BEDROOM 607 sq. ft.















### **A4** | 1 BEDROOM 618 sq. ft.

































# B | 1 BEDROOM + DEN 700 sq. ft.





\*509, 514, 516, 609, 614 and 616 plans are reversed









### **B1** | 1 BEDROOM + DEN 780 sq. ft.









### **B2** | 1 BEDROOM + DEN 753 sq. ft.









### B2A | 1 BEDROOM + DEN 679 sq. ft.







### **B3** | 1 BEDROOM + DEN 768 sq. ft.











### B3A | 1 BEDROOM + DEN 691 sq. ft.













### **C** | 2 BEDROOM 947 sq. ft.







### **C1** | 2 BEDROOM 880 sq. ft.







### **C2** | 2 BEDROOM 990 sq. ft.



















**C4** | 2 BEDROOM 932 sq. ft.







### **C5** | 2 BEDROOM 955 sq. ft.

















### **C7** | 2 BEDROOM 984 sq. ft.







### **C8** | 2 BEDROOM 864 sq. ft.







### **1** | 2 BEDROOM + DEN 1,152 sq. ft.





### **D2** | 2 BEDROOM + DEN 1,085 sq. ft.







### **D3** | 2 BEDROOM + DEN 1,127 sq. ft.









#### 2 BEDROOM + DEN + FAMILY 1,536 sq. ft.









# thrive HO F\* | 2 BEDROOM + DEN + FAMILY 1,513 sq. ft.























### **F 1** | 4 BEDROOM + DEN 1,890 sq. ft.