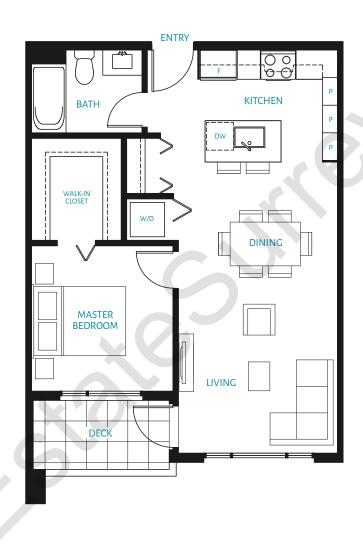

# B | 1 BEDROOM + DEN 700 sq. ft.

\*509, 514, 516, 609, 614 and 616 plans are reversed