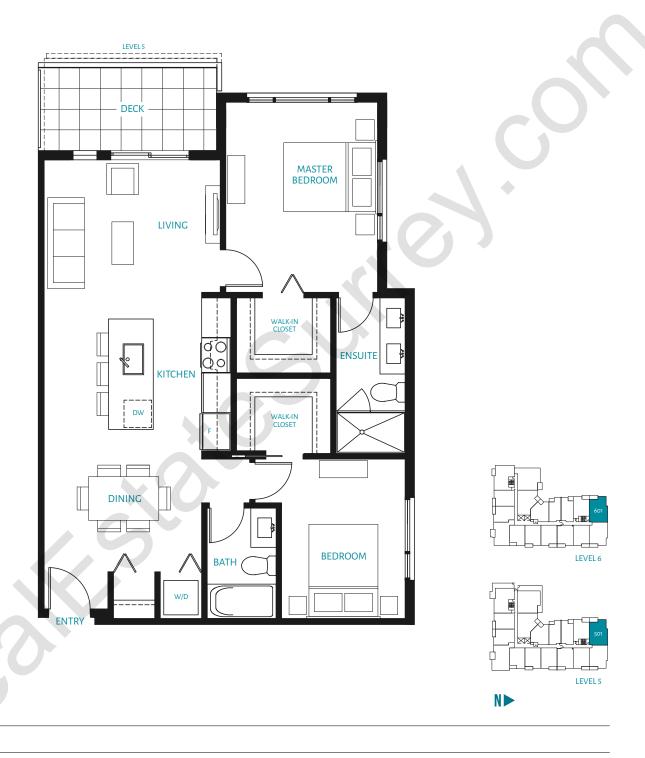

### **A1** | 1 BEDROOM 690 sq. ft.







# A2 | 1 BEDROOM 710 sq. ft.







### **A3** | 1 BEDROOM 607 sq. ft.















### **A4** | 1 BEDROOM 618 sq. ft.

































# B | 1 BEDROOM + DEN 700 sq. ft.





\*509, 514, 516, 609, 614 and 616 plans are reversed









### **B1** | 1 BEDROOM + DEN 780 sq. ft.









### **B2** | 1 BEDROOM + DEN 753 sq. ft.









### B2A | 1 BEDROOM + DEN 679 sq. ft.







### **B3** | 1 BEDROOM + DEN 768 sq. ft.











### B3A | 1 BEDROOM + DEN 691 sq. ft.













### **C** | 2 BEDROOM 947 sq. ft.







### **C1** | 2 BEDROOM 880 sq. ft.







### **C2** | 2 BEDROOM 990 sq. ft.



















**C4** | 2 BEDROOM 932 sq. ft.







### **C5** | 2 BEDROOM 955 sq. ft.

















### **C7** | 2 BEDROOM 984 sq. ft.







### **C8** | 2 BEDROOM 864 sq. ft.







### **1** | 2 BEDROOM + DEN 1,152 sq. ft.





### **D2** | 2 BEDROOM + DEN 1,085 sq. ft.







### **D3** | 2 BEDROOM + DEN 1,127 sq. ft.









#### 2 BEDROOM + DEN + FAMILY 1,536 sq. ft.









# thrive HO F\* | 2 BEDROOM + DEN + FAMILY 1,513 sq. ft.























### **F 1** | 4 BEDROOM + DEN 1,890 sq. ft.