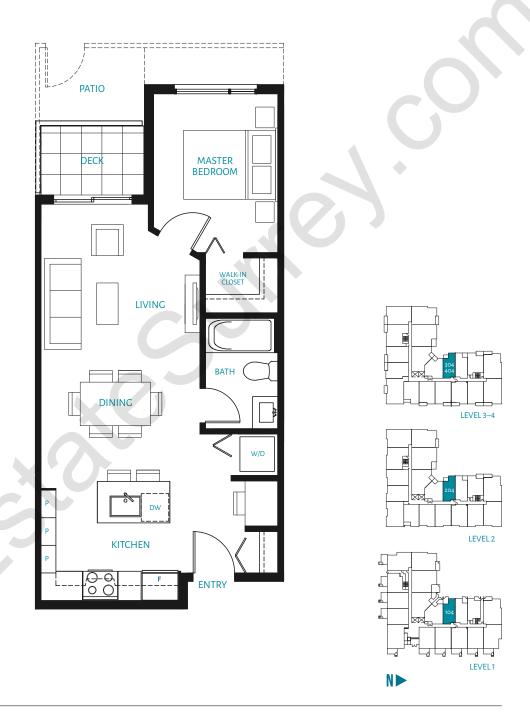

### **A1** | 1 BEDROOM 690 sq. ft.







# A2 | 1 BEDROOM 710 sq. ft.







### **A3** | 1 BEDROOM 607 sq. ft.















### **A4** | 1 BEDROOM 618 sq. ft.

































# B | 1 BEDROOM + DEN 700 sq. ft.





\*509, 514, 516, 609, 614 and 616 plans are reversed









### **B1** | 1 BEDROOM + DEN 780 sq. ft.









### **B2** | 1 BEDROOM + DEN 753 sq. ft.









### B2A | 1 BEDROOM + DEN 679 sq. ft.







### **B3** | 1 BEDROOM + DEN 768 sq. ft.











### B3A | 1 BEDROOM + DEN 691 sq. ft.













### **C** | 2 BEDROOM 947 sq. ft.







### **C1** | 2 BEDROOM 880 sq. ft.







### **C2** | 2 BEDROOM 990 sq. ft.



















**C4** | 2 BEDROOM 932 sq. ft.







### **C5** | 2 BEDROOM 955 sq. ft.

















### **C7** | 2 BEDROOM 984 sq. ft.







### **C8** | 2 BEDROOM 864 sq. ft.







### **1** | 2 BEDROOM + DEN 1,152 sq. ft.





### **D2**