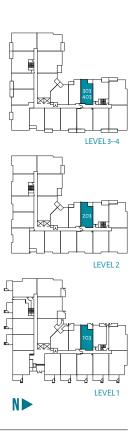

# B | 1 BEDROOM + DEN 700 sq. ft.

\*509, 514, 516, 609, 614 and 616 plans are reversed