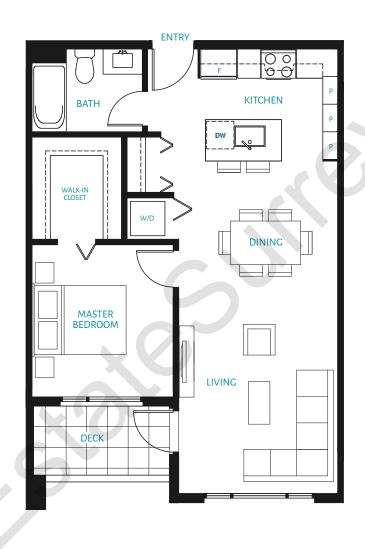

# B | 1 BEDROOM + DEN 700 sq. ft.

\*509, 514, 516, 609, 614 and 616 plans are reversed