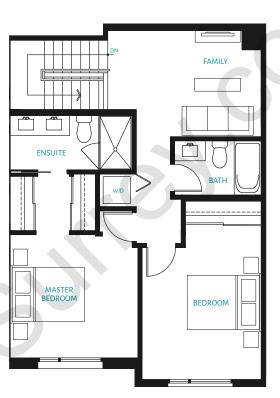

M + DEN 780 sq. ft.









### **B2** | 1 BEDROOM + DEN 753 sq. ft.









### B2A | 1 BEDROOM + DEN 679 sq. ft.







### **B3** | 1 BEDROOM + DEN 768 sq. ft.











### B3A | 1 BEDROOM + DEN 691 sq. ft.













### **C** | 2 BEDROOM 947 sq. ft.







### **C1** | 2 BEDROOM 880 sq. ft.







### **C2** | 2 BEDROOM 990 sq. ft.



















**C4** | 2 BEDROOM 932 sq. ft.







### **C5** | 2 BEDROOM 955 sq. ft.

















### **C7** | 2 BEDROOM 984 sq. ft.







### **C8** | 2 BEDROOM 864 sq. ft.







### **1** | 2 BEDROOM + DEN 1,152 sq. ft.





### **D2** | 2 BEDROOM + DEN 1,085 sq. ft.







### **D3** | 2 BEDROOM + DEN 1,127 sq. ft.









#### 2 BEDROOM + DEN + FAMILY 1,536 sq. ft.









# thrive HO F\* | 2 BEDROOM + DEN + FAMILY 1,513 sq. ft.























### **F 1** | 4 BEDROOM + DEN 1,890 sq. ft.