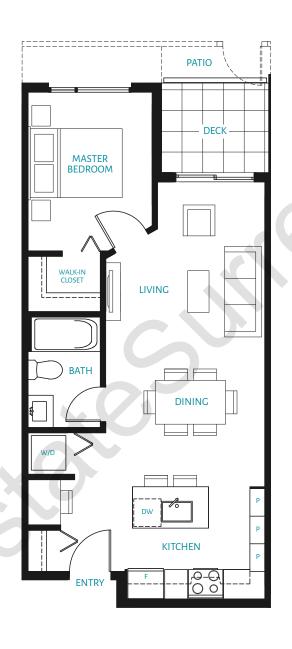

### **A1** | 1 BEDROOM 690 sq. ft.







# A2 | 1 BEDROOM 710 sq. ft.







### **A3** | 1 BEDROOM 607 sq. ft.















### **A4** | 1 BEDROOM 618 sq. ft.

































# B | 1 BEDROOM + DEN 700 sq. ft.





\*509, 514, 516, 609, 614 and 616 plans are reversed









### **B1** | 1 BEDROOM + DEN 780 sq. ft.









### **B2** | 1 BEDROOM + DEN 753 sq. ft.









### B2A | 1 BEDROOM + DEN 679 sq. ft.







### **B3** | 1 BEDROOM + DEN 768 sq. ft.











### B3A | 1 BEDROOM + DEN 691 sq. ft.













### **C** | 2 BEDROOM 947 sq. ft.







### **C1** | 2 BEDROOM 880 sq. ft.







### **C2** | 2 BEDROOM 990 sq. ft.



















**C4** | 2 BEDROOM 932 sq. ft.







### **C5** | 2 BEDROOM 955 sq. ft.

















### **C7** | 2 BEDROOM 984 sq. ft.







### **C8** | 2 BEDROOM 864 sq. ft.







### **1** | 2 BEDROOM + DEN 1,152 sq. ft.





### **D2** | 2 BEDROOM + DEN 1,085 sq. ft.







### **D3**