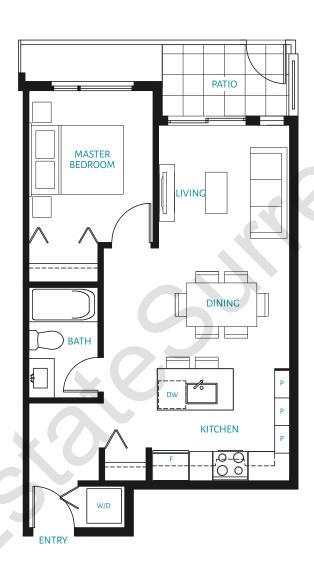

### **A1** | 1 BEDROOM 690 sq. ft.







# A2 | 1 BEDROOM 710 sq. ft.







### **A3** | 1 BEDROOM 607 sq. ft.















### **A4** | 1 BEDROOM 618 sq. ft.

































# B | 1 BEDROOM + DEN 700 sq. ft.





\*509, 514, 516, 609, 614 and 616 plans are reversed









### **B1** | 1 BEDROOM + DEN 780 sq. ft.









### **B2** | 1 BEDROOM + DEN 753 sq. ft.









### B2A | 1 BEDROOM + DEN 679 sq. ft.







### **B3** | 1 BEDROOM + DEN 768 sq. ft.











### B3A | 1 BEDROOM + DEN 691 sq. ft.













### **C** | 2 BEDROOM 947 sq. ft.







### **C1** | 2 BEDROOM 880 sq. ft.







### **C2** | 2 BEDROOM 990 sq. ft.



















**C4** | 2 BEDROOM 932 sq. ft.







### **C5** | 2 BEDROOM 955 sq. ft.

















### **C7** | 2 BEDRO