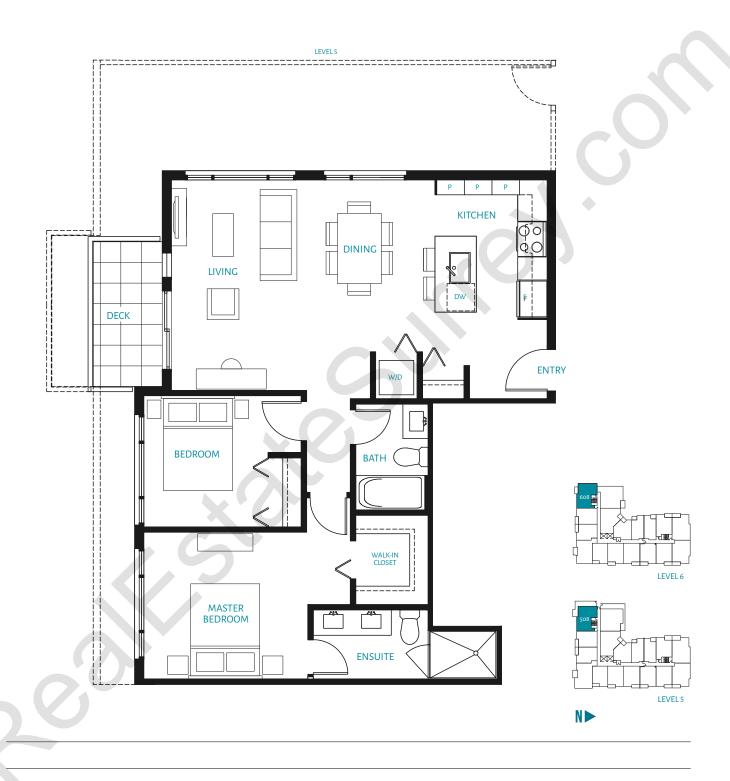

### **A1** | 1 BEDROOM 690 sq. ft.







# A2 | 1 BEDROOM 710 sq. ft.







### **A3** | 1 BEDROOM 607 sq. ft.















### **A4** | 1 BEDROOM 618 sq. ft.

































# B | 1 BEDROOM + DEN 700 sq. ft.





\*509, 514, 516, 609, 614 and 616 plans are reversed









### **B1** | 1 BEDROOM + DEN 780 sq. ft.









### **B2** | 1 BEDROOM + DEN 753 sq. ft.









### B2A | 1 BEDROOM + DEN 679 sq. ft.







### **B3** | 1 BEDROOM + DEN 768 sq. ft.











### B3A | 1 BEDROOM + DEN 691 sq. ft.













### **C** | 2 BEDROOM 947 sq. ft.







### **C1** | 2 BEDROOM 880 sq. ft.







### **C2** | 2 BEDROOM 990 sq. ft.



















**C4** | 2 BEDROOM 932 sq. ft.







### **C5** | 2 BEDROOM 955 sq. ft.

















### **C7** | 2 BEDROOM 984 sq. ft.







### **C8** | 2 BEDROOM 864 sq. ft.







### **1** | 2 BEDROOM + DEN 1,152 sq. ft.





### **D2** | 2 BEDROOM + DEN 1,085 sq. ft.







### **D3** | 2 BEDROOM + DEN 1,127 sq. ft.









#### 2 BEDROOM + DEN + FAMILY 1,536 sq. ft.









# thrive HO F\* | 2 BEDROOM + DEN + FAMILY 1,513 sq. ft.























### **F 1** | 4 BEDROOM + DEN 1,890 sq. ft.