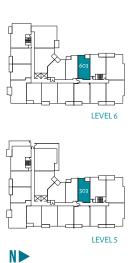

# B | 1 BEDROOM + DEN 700 sq. ft.

\*509, 514, 516, 609, 614 and 616 plans are reversed