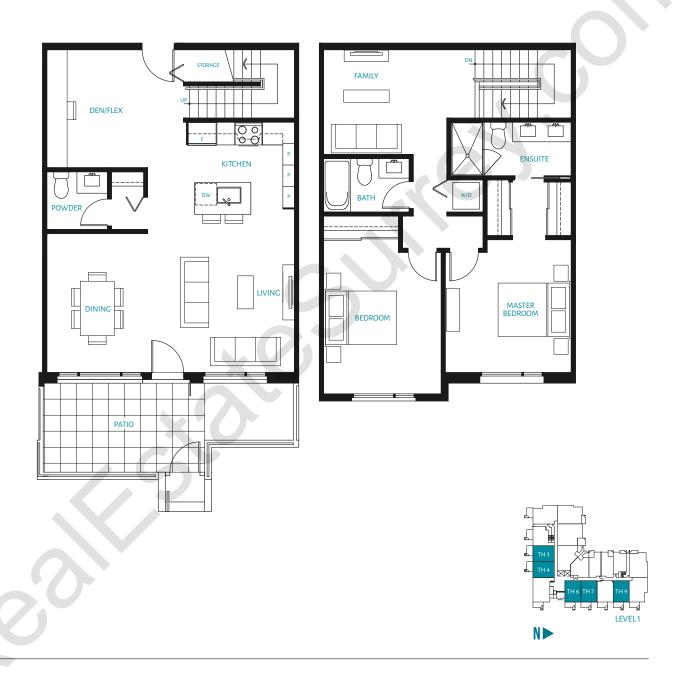

, 609, 614 and 616 plans are reversed









### **B1** | 1 BEDROOM + DEN 780 sq. ft.









### **B2** | 1 BEDROOM + DEN 753 sq. ft.









### B2A | 1 BEDROOM + DEN 679 sq. ft.







### **B3** | 1 BEDROOM + DEN 768 sq. ft.











### B3A | 1 BEDROOM + DEN 691 sq. ft.













### **C** | 2 BEDROOM 947 sq. ft.







### **C1** | 2 BEDROOM 880 sq. ft.







### **C2** | 2 BEDROOM 990 sq. ft.



















**C4** | 2 BEDROOM 932 sq. ft.







### **C5** | 2 BEDROOM 955 sq. ft.

















### **C7** | 2 BEDROOM 984 sq. ft.







### **C8** | 2 BEDROOM 864 sq. ft.







### **1** | 2 BEDROOM + DEN 1,152 sq. ft.





### **D2** | 2 BEDROOM + DEN 1,085 sq. ft.







### **D3** | 2 BEDROOM + DEN 1,127 sq. ft.









#### 2 BEDROOM + DEN + FAMILY 1,536 sq. ft.









# thrive HO F\* | 2 BEDROOM + DEN + FAMILY 1,513 sq. ft.























### **F 1** | 4 BEDROOM + DEN 1,890 sq. ft.