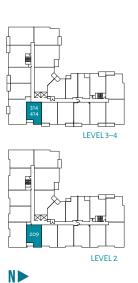

# B | 1 BEDROOM + DEN 700 sq. ft.

\*509, 514, 516, 609, 614 and 616 plans are reversed