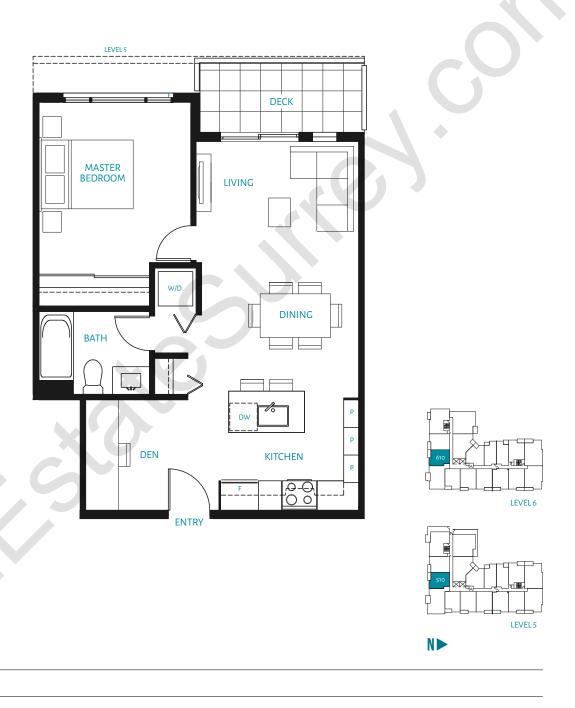

### **A1** | 1 BEDROOM 690 sq. ft.







# A2 | 1 BEDROOM 710 sq. ft.







### **A3** | 1 BEDROOM 607 sq. ft.















### **A4** | 1 BEDROOM 618 sq. ft.

































# B | 1 BEDROOM + DEN 700 sq. ft.





\*509, 514, 516, 609, 614 and 616 plans are reversed









### **B1** | 1 BEDROOM + DEN 780 sq. ft.









### **B2** | 1 BEDROOM + DEN 753 sq. ft.









### B2A | 1 BEDROOM + DEN 679 sq. ft.







### **B3** | 1 BEDROOM + DEN 768 sq. ft.











### B3A | 1 BEDROOM + DEN 691 sq. ft.













### **C** | 2 BEDROOM 947 sq. ft.







### **C1** | 2 BEDROOM 880 sq. ft.







### **C2** | 2 BEDROOM 990 sq. ft.



















**C4** | 2 BEDROOM 932 sq. ft.







### **C5** | 2 BEDROOM 955 sq. ft.

















### **C7** | 2 BEDROOM 984 sq. ft.







### **C8** | 2 BEDROOM 864 sq. ft.







### **1** | 2 BEDROOM + DEN 1,152 sq. ft.





### **D2** | 2 BEDROOM + DEN 1,085 sq. ft.







### **D3** | 2 BEDROOM + DEN 1,127 sq. ft.









#### 2 BEDROOM + DEN + FAMILY 1,536 sq. ft.









# thrive HO F\* | 2 BEDROOM + DEN + FAMILY 1,513 sq. ft.























### **F 1** | 4 BEDROOM + DEN 1,890 sq. ft.