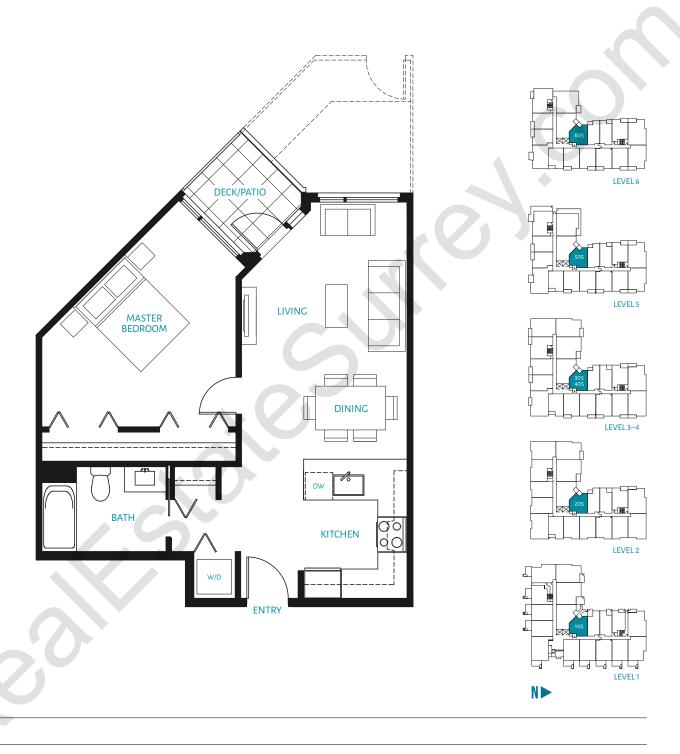

### **A1** | 1 BEDROOM 690 sq. ft.







# A2 | 1 BEDROOM 710 sq. ft.







### **A3** | 1 BEDROOM 607 sq. ft.















### **A4** | 1 BEDROOM 618 sq. ft.

































# B | 1 BEDROOM + DEN 700 sq. ft.





\*509, 514, 516, 609, 614 and 616 plans are reversed









### **B1** | 1 BEDROOM + DEN 780 sq. ft.









### **B2** | 1 BEDROOM + DEN 753 sq. ft.









### B2A | 1 BEDROOM + DEN 679 sq. ft.







### **B3** | 1 BEDROOM + DEN 768 sq. ft.











### B3A | 1 BEDROOM + DEN 691 sq. ft.













### **C** | 2 BEDROOM 947 sq. ft.







### **C1** | 2 BEDROOM 880 sq. ft.







### **C2** | 2 BEDROOM 990 sq. ft.



















**C4** | 2 BEDROOM 932 sq. ft.







### **C5** | 2 BEDROOM 955 sq. ft.

















### **C7** | 2 BEDROOM 984 sq. ft.







### **C8** | 2 BEDROOM 864 sq. ft.







### **1** | 2 BE