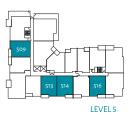

# B | 1 BEDROOM + DEN 700 sq. ft.

\*509, 514, 516, 609, 614 and 616 plans are reversed