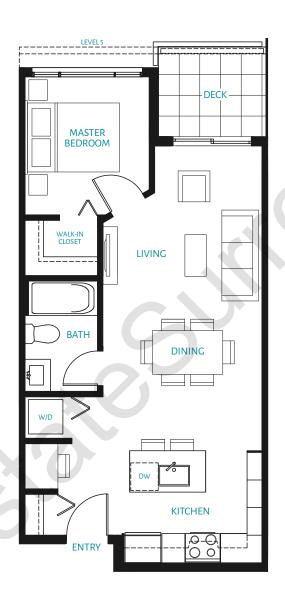

### **A1** | 1 BEDROOM 690 sq. ft.







# A2 | 1 BEDROOM 710 sq. ft.







### **A3** | 1 BEDROOM 607 sq. ft.















### **A4** | 1 BEDROOM 618 sq. ft.

































# B | 1 BEDROOM + DEN 700 sq. ft.





\*509, 514, 516, 609, 614 and 616 plans are reversed









### **B1** | 1 BEDROOM + DEN 780 sq. ft.









### **B2** | 1 BEDROOM + DEN 753 sq. ft.









### B2A | 1 BEDROOM + DEN 679 sq. ft.







### **B3** | 1 BEDROOM + DEN 768 sq. ft.











### B3A | 1 BEDROOM + DEN 691 sq. ft.













### **C** | 2 BEDROOM 947 sq. ft.







### **C1** | 2 BEDROOM 880 sq. ft.







### **C2** | 2 BEDROOM 990 sq. ft.



















**C4** | 2 BEDROOM 932 sq. ft.







### **C5** | 2 BEDROOM 955 sq. ft.

















### **C7** | 2 BEDROOM 984 sq. ft.







### **C8** | 2 BEDROOM 864 sq. ft.







### **1** | 2 BEDROOM + DEN 1,152 sq. ft.





### **D2** | 2 BEDROOM + DEN 1,085 sq. ft.







### **D3** | 2 BEDR