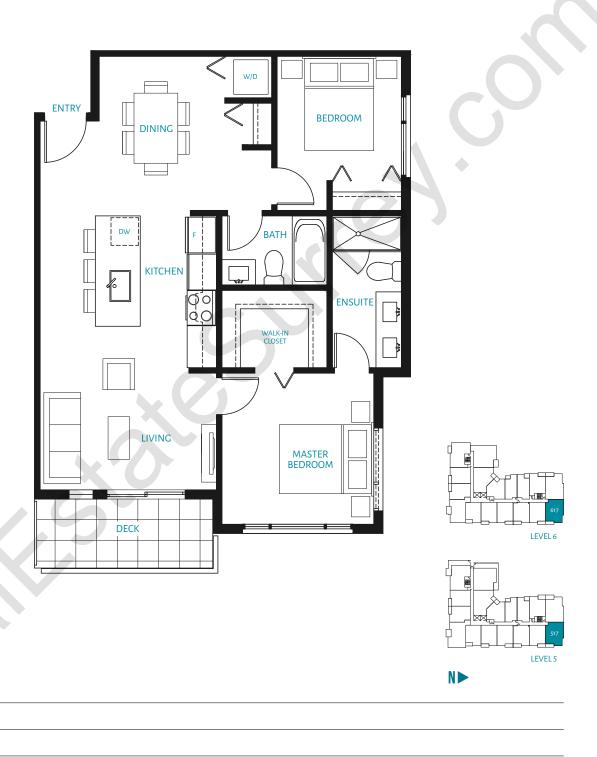

### **A1** | 1 BEDROOM 690 sq. ft.







# A2 | 1 BEDROOM 710 sq. ft.







### **A3** | 1 BEDROOM 607 sq. ft.















### **A4** | 1 BEDROOM 618 sq. ft.

































# B | 1 BEDROOM + DEN 700 sq. ft.





\*509, 514, 516, 609, 614 and 616 plans are reversed









### **B1** | 1 BEDROOM + DEN 780 sq. ft.









### **B2** | 1 BEDROOM + DEN 753 sq. ft.









### B2A | 1 BEDROOM + DEN 679 sq. ft.







### **B3** | 1 BEDROOM + DEN 768 sq. ft.











### B3A | 1 BEDROOM + DEN 691 sq. ft.













### **C** | 2 BEDROOM 947 sq. ft.







### **C1** | 2 BEDROOM 880 sq. ft.







### **C2** | 2 BEDROOM 990 sq. ft.



















**C4** | 2 BEDROOM 932 sq. ft.







### **C5** | 2 BEDROOM 955 sq. ft.

















### **C7** | 2 BEDROOM 984 sq. ft.







### **C8** | 2 BEDROOM 864 sq. ft.







### **1** | 2 BEDROOM + DEN 1,152 sq. ft.





### **D2** | 2 BEDROOM + DEN 1,085 sq. ft.







### **D3** | 2 BEDROOM + DEN 1,127 sq. ft.









#### 2 BEDROOM + DEN + FAMILY 1,536 sq. ft.









# thrive HO F\* | 2 BEDROOM + DEN + FAMILY 1,513 sq. ft.























### **F 1** | 4 BEDROOM + DEN 1,890 sq. ft.