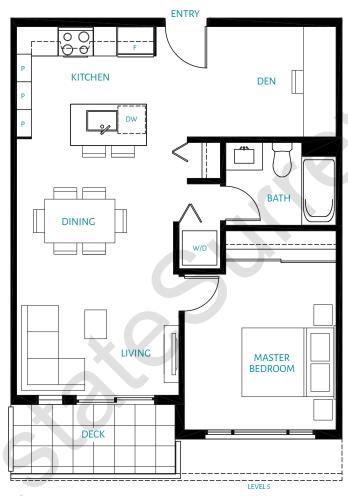

# B | 1 BEDROOM + DEN 700 sq. ft.

\*509, 514, 516, 609, 614 and 616 plans are reversed