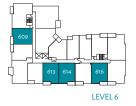

# B | 1 BEDROOM + DEN 700 sq. ft.

\*509, 514, 516, 609, 614 and 616 plans are reversed