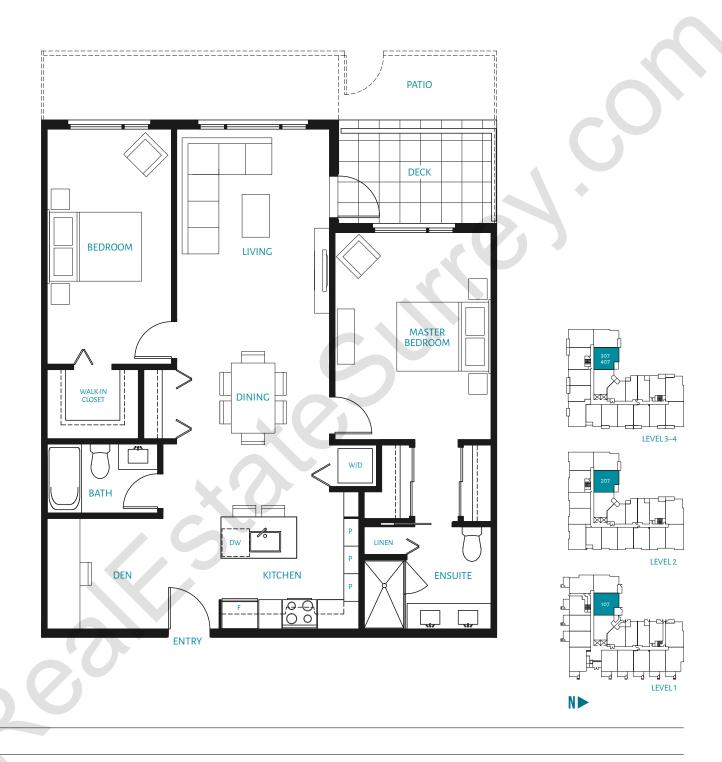

M 607 sq. ft.















### **A4** | 1 BEDROOM 618 sq. ft.

































# B | 1 BEDROOM + DEN 700 sq. ft.





\*509, 514, 516, 609, 614 and 616 plans are reversed









### **B1** | 1 BEDROOM + DEN 780 sq. ft.









### **B2** | 1 BEDROOM + DEN 753 sq. ft.









### B2A | 1 BEDROOM + DEN 679 sq. ft.







### **B3** | 1 BEDROOM + DEN 768 sq. ft.











### B3A | 1 BEDROOM + DEN 691 sq. ft.













### **C** | 2 BEDROOM 947 sq. ft.







### **C1** | 2 BEDROOM 880 sq. ft.







### **C2** | 2 BEDROOM 990 sq. ft.



















**C4** | 2 BEDROOM 932 sq. ft.







### **C5** | 2 BEDROOM 955 sq. ft.

















### **C7** | 2 BEDROOM 984 sq. ft.







### **C8** | 2 BEDROOM 864 sq. ft.







### **1** | 2 BEDROOM + DEN 1,152 sq. ft.





### **D2** | 2 BEDROOM + DEN 1,085 sq. ft.







### **D3** | 2 BEDROOM + DEN 1,127 sq. ft.









#### 2 BEDROOM + DEN + FAMILY 1,536 sq. ft.









# thrive HO F\* | 2 BEDROOM + DEN + FAMILY 1,513 sq. ft.























### **F 1** | 4 BEDROOM + DEN 1,890 sq. ft.