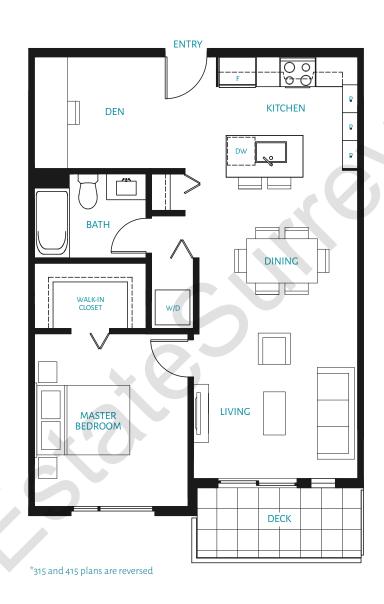

# B | 1 BEDROOM + DEN 700 sq. ft.

\*509, 514, 516, 609, 614 and 616 plans are reversed