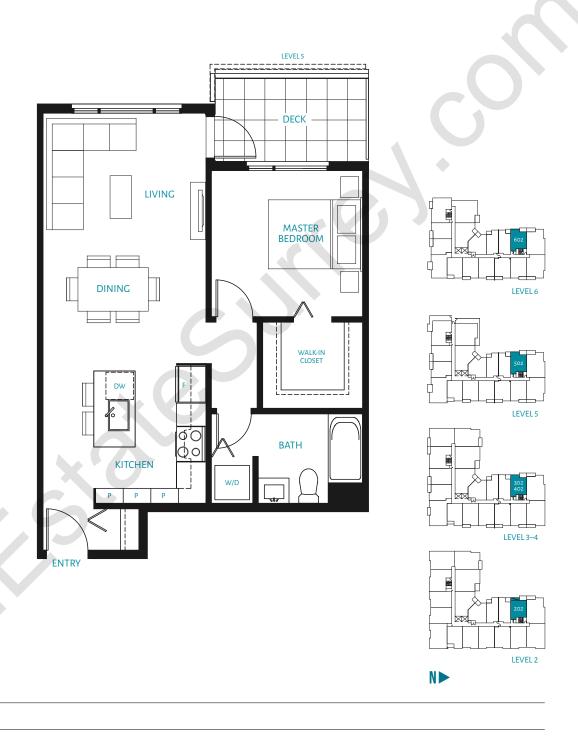

### **A1** | 1 BEDROOM 690 sq. ft.







# A2 | 1 BEDROOM 710 sq. ft.







### **A3** | 1 BEDROOM 607 sq. ft.















### **A4** | 1 BEDROOM 618 sq. ft.

































# B | 1 BEDROOM + DEN 700 sq. ft.





\*509, 514, 516, 609, 614 and 616 plans are reversed









### **B1** | 1 BEDROOM + DEN 780 sq. ft.









### **B2** | 1 BEDROOM + DEN 753 sq. ft.









### B2A | 1 BEDROOM + DEN 679 sq. ft.







### **B3** | 1 BEDROOM + DEN 768 sq. ft.











### B3A | 1 BEDROOM + DEN 691 sq. ft.













### **C** | 2 BEDROOM 947 sq. ft.







### **C1** | 2 BEDROOM 880 sq. ft.







### **C2** | 2 BEDROOM 990 sq. ft.



















**C4** | 2 BEDROOM 932 sq. ft.







### **C5** | 2 BEDROOM 955 sq. ft.

















### **C7** | 2 BEDROOM 984 sq. ft.







### **C8** | 2 BEDROOM