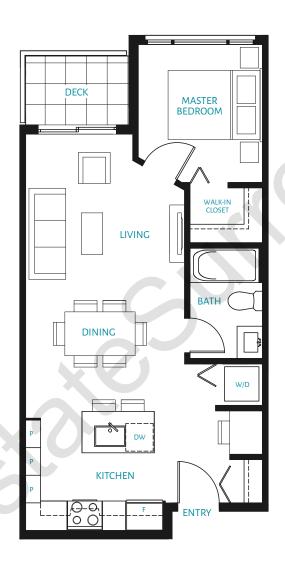

### **A1** | 1 BEDROOM 690 sq. ft.







# A2 | 1 BEDROOM 710 sq. ft.







### **A3** | 1 BEDROOM 607 sq. ft.















### **A4** | 1 BEDROOM 618 sq. ft.

































# B | 1 BEDROOM + DEN 700 sq. ft.





\*509, 514, 516, 609, 614 and 616 plans are reversed









### **B1** | 1 BEDROOM + DEN 780 sq. ft.









### **B2** | 1 BEDROOM + DEN 753 sq. ft.









### B2A | 1 BEDROOM + DEN 679 sq. ft.







### **B3** | 1 BEDROOM + DEN 768 sq. ft.











### B3A | 1 BEDROOM + DEN 691 sq. ft.













### **C** | 2 BEDROOM 947 sq. ft.







### **C1** | 2 BEDROOM 880 sq. ft.







### **C2** | 2 BEDROOM 990 sq. ft.



















**C4** | 2 BEDROOM 932 sq. ft.







### **C5** | 2 BEDROOM 955 sq. ft.

















### **C7** | 2 BEDROOM 984 sq. ft.







### **C8** | 2 BEDROOM 864 sq. ft.







### **1** | 2 BEDROOM + DEN 1,152 sq. ft.





### **D2** | 2 BE