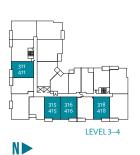

# B | 1 BEDROOM + DEN 700 sq. ft.

\*509, 514, 516, 609, 614 and 616 plans are reversed