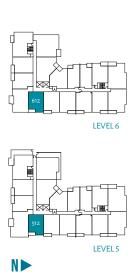

# B | 1 BEDROOM + DEN 700 sq. ft.

\*509, 514, 516, 609, 614 and 616 plans are reversed